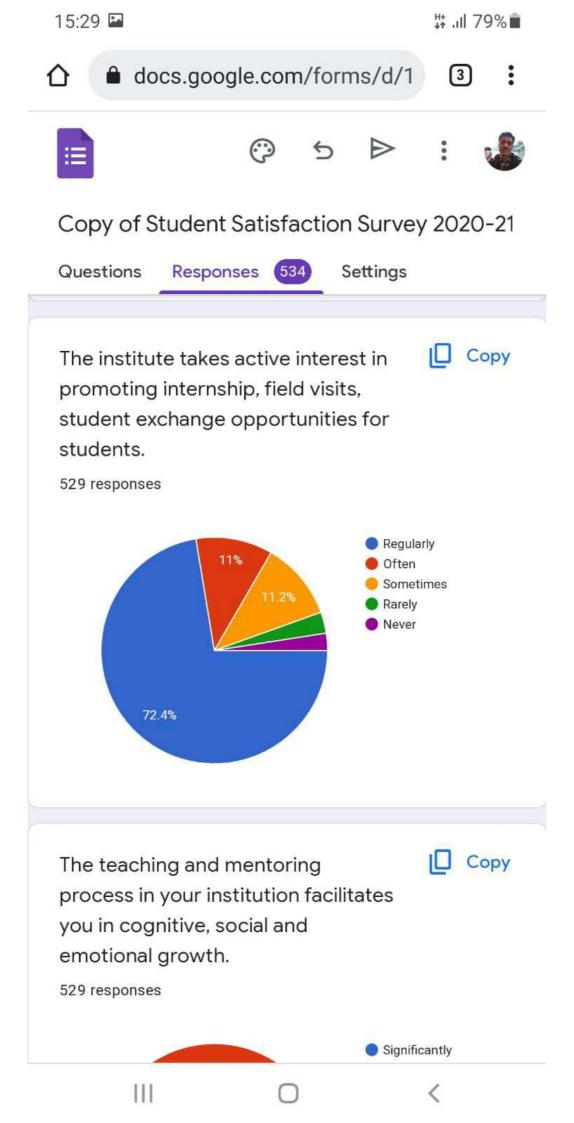

|||

<

| 15:31 🖬