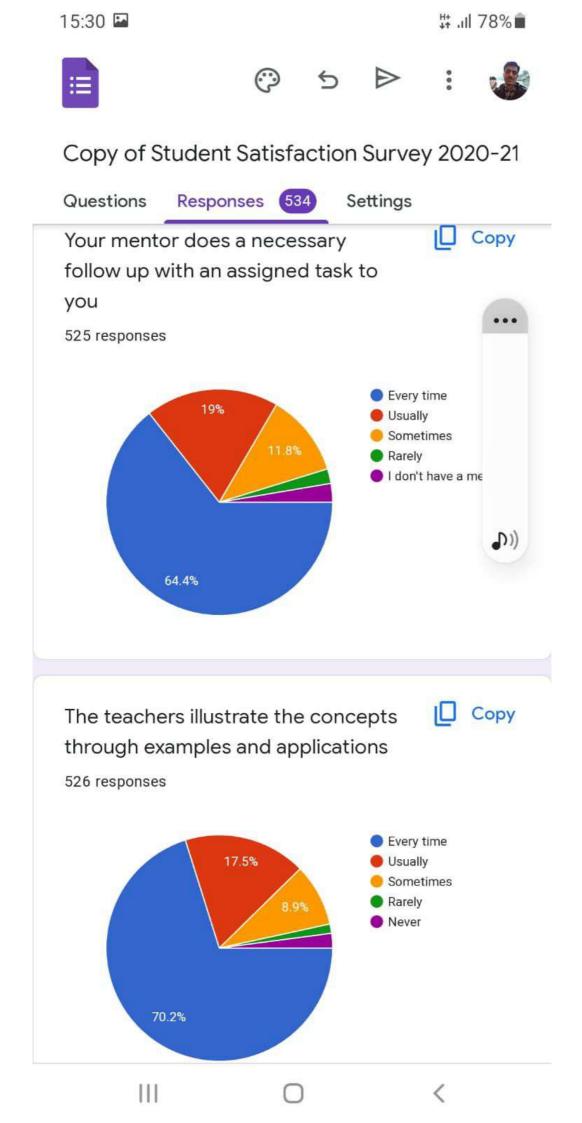

|||

<

| 15:31 🖬