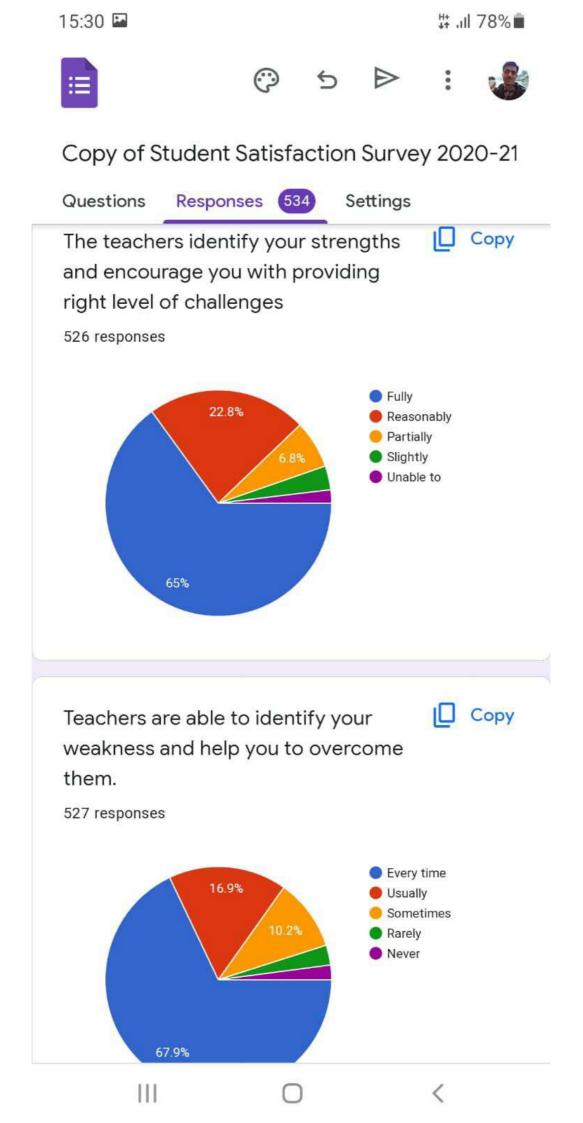

|||

<

| 15:31 🖬