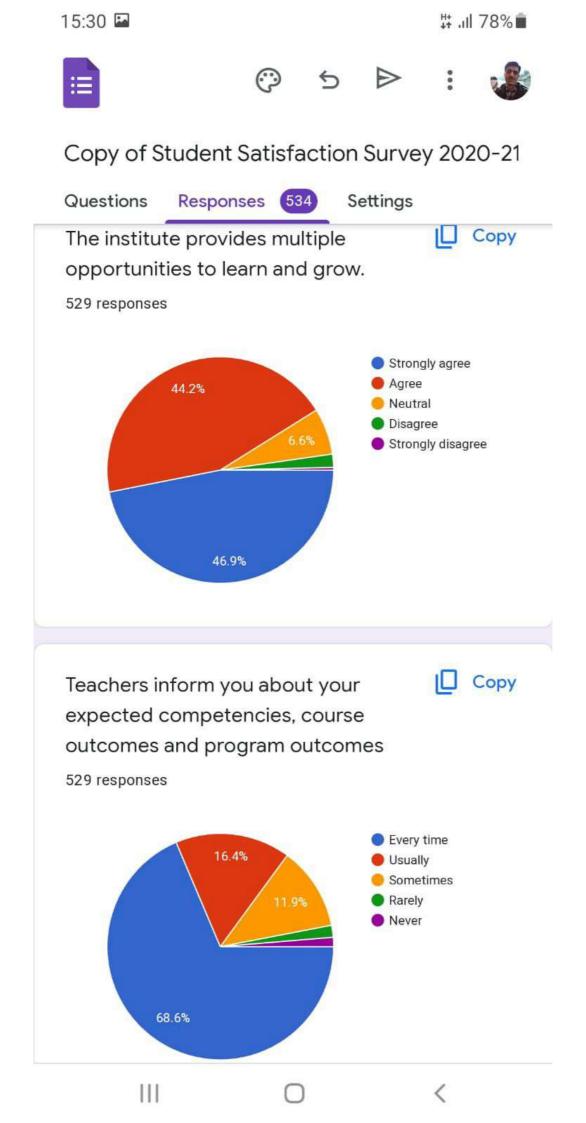

|||

<

| 15:31 🖬