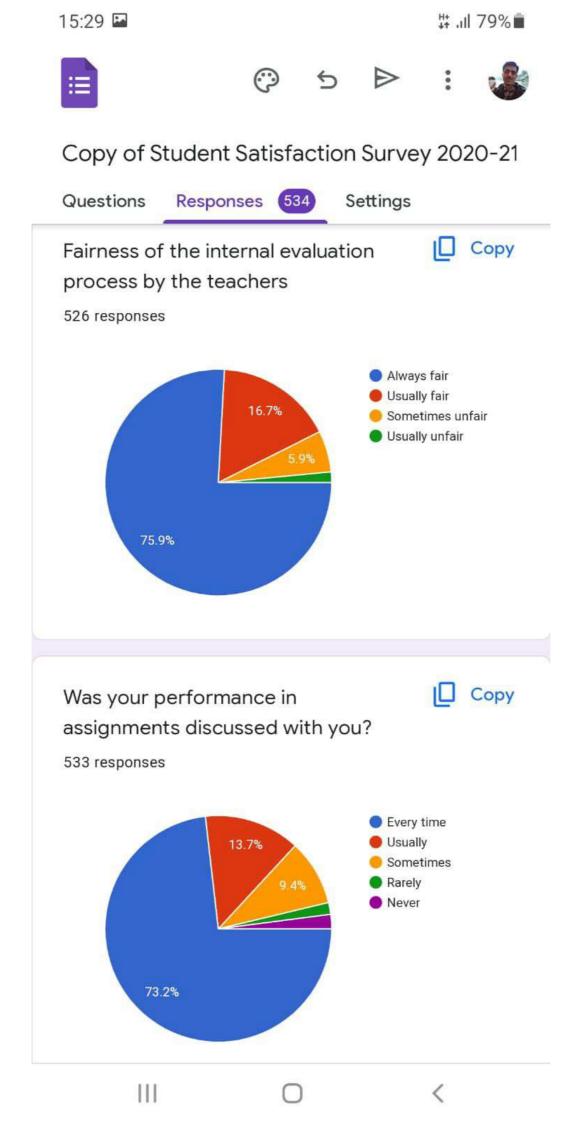

|||

<

| 15:31 🖬