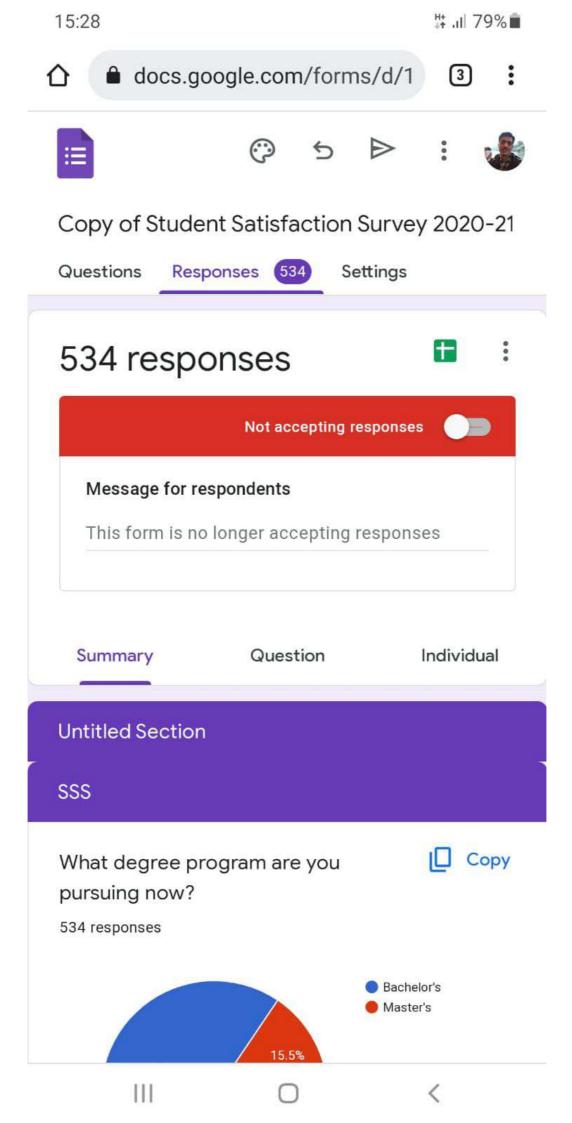

|||

<

| 15:31 🖬