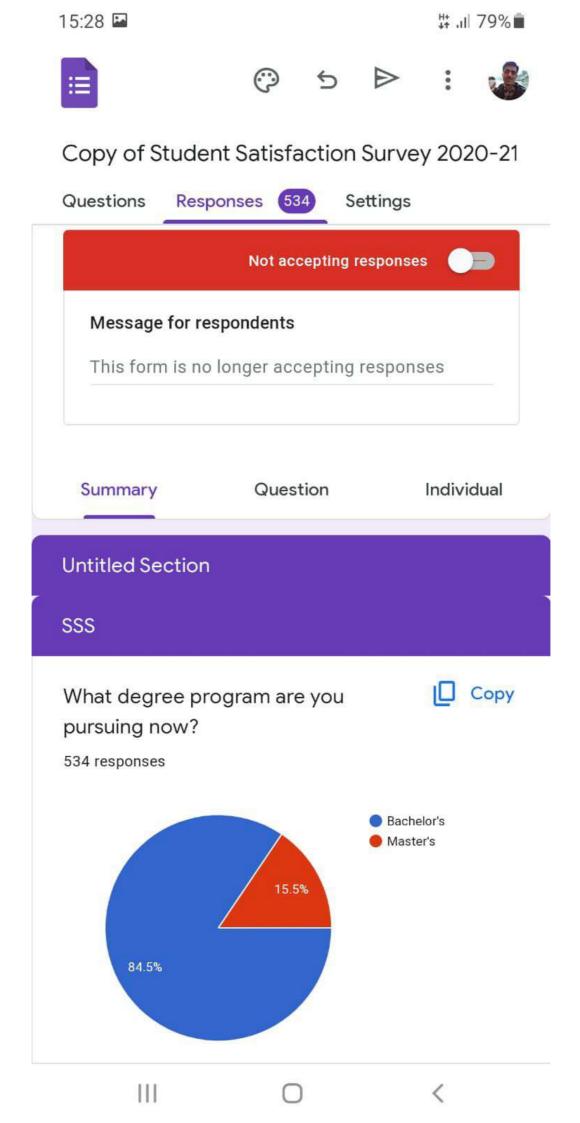

|||

<

| 15:31 🖬