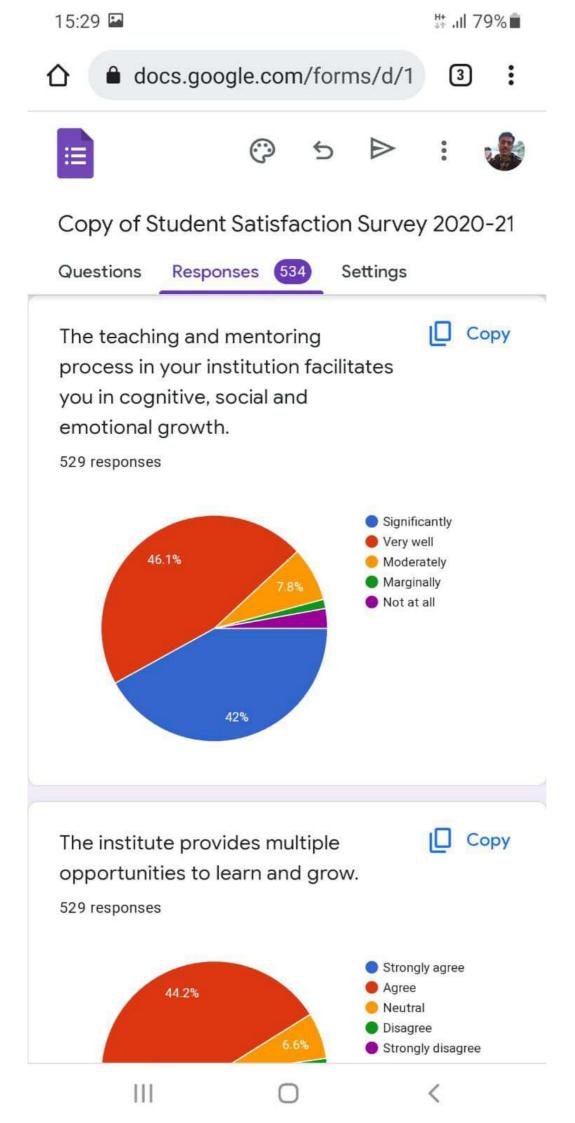

|||

<

| 15:31 🖬