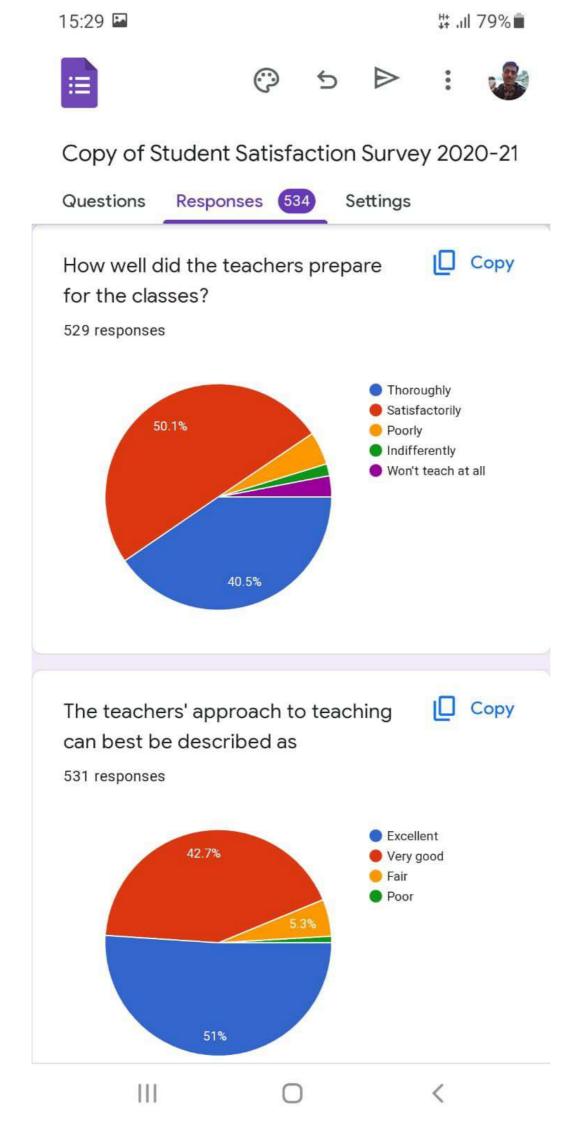

|||

<

| 15:31 🖬