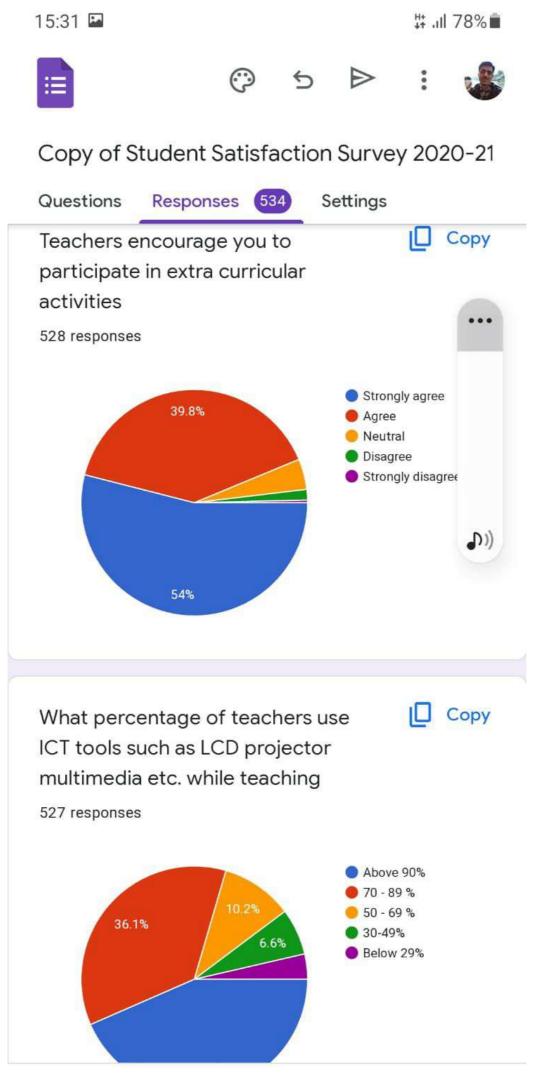

|||

<

| 15:31 🖬