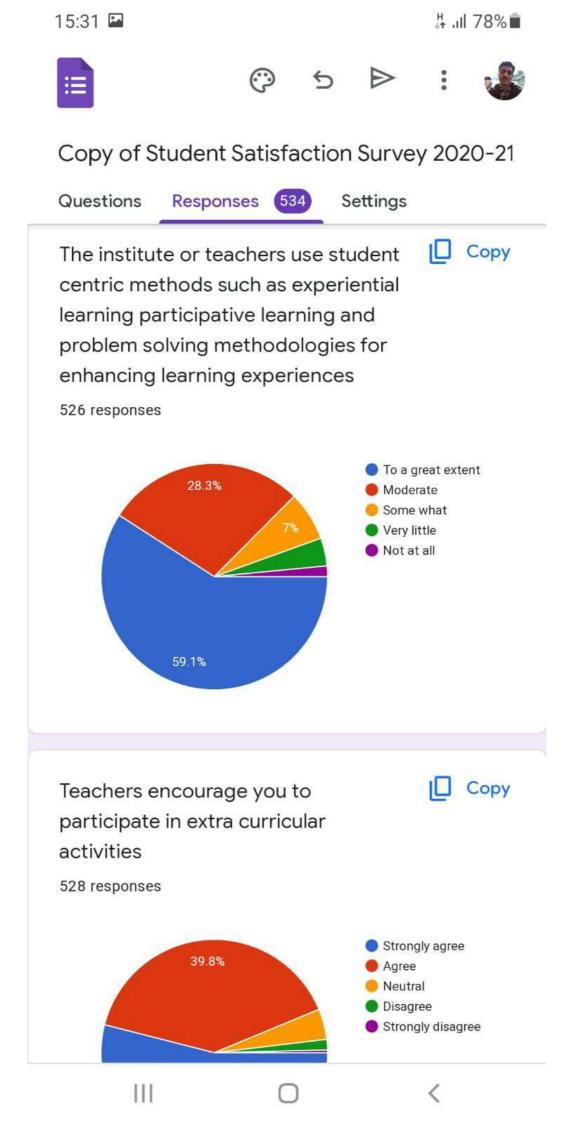

|||

<

| 15:31 🖬