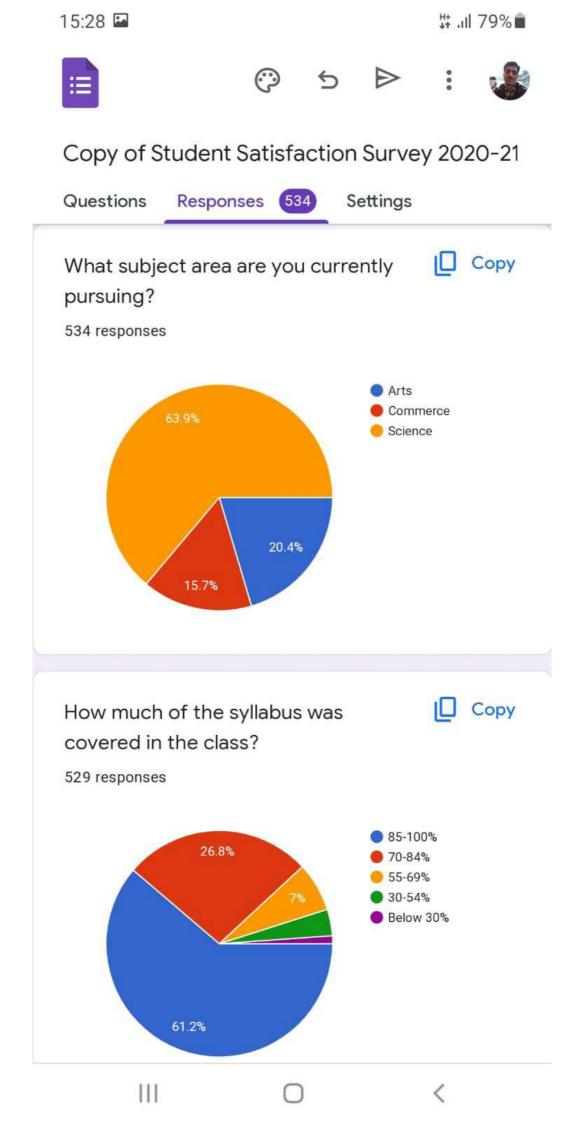

|||

<

| 15:31 🖬